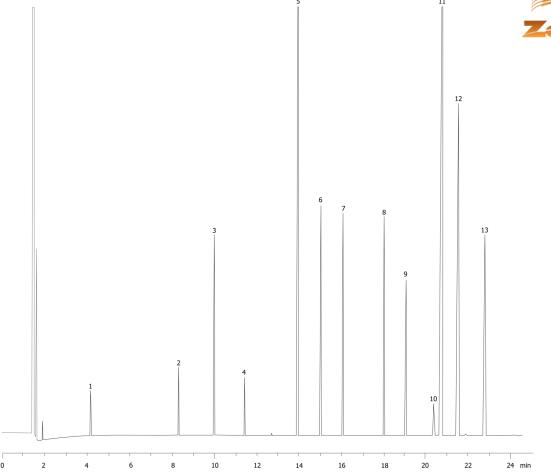

#### **ANALYTES:**

- 1 Caproic acid
- 2 Caprylic acid
- Nonanoic acid
- Capric acid
- Lauric acid
- Tridecanoic acid 6
- Myristic acid
- Palmitic acid
- Heptadecanoic acid
- 10 Stearic acid
- 11 Oleic acid
- 12 Linoleic acid
- 13 Linolenic acid