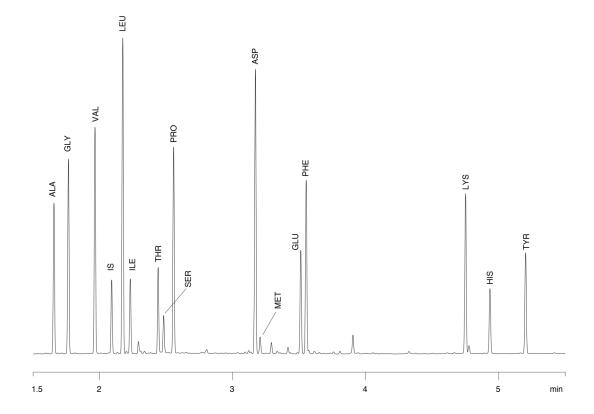

## **ANALYTES:**

- 1 ALA
- 2 GLY
- 3 VAL
- 4 internal standard
- 5 LEU
- ILE 6
- 7 THR
- SER 8
- 9 PRO
- 10 ASP
- 11 MET
- 12 GLU
- 13 PHE
- 14 LYS
- 15 HIS
- 16 TYR

©2025 Phenomenex Inc. All rights reserved.