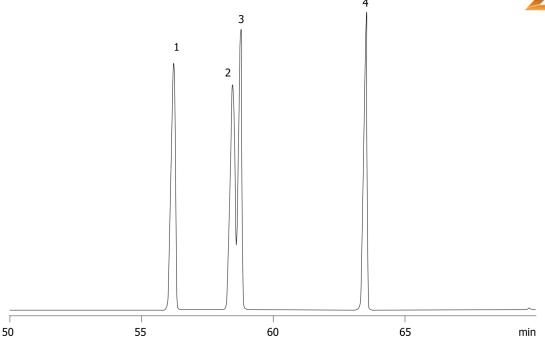

**Carrier Gas:** Constant Flow Helium, 1.4 mL/min

Injection: Split 20:1 0.2 µL @ 225°C **Detection:** Flame Ionization (FID) (300°C)

Analyst Note: Portion of BTEX solution chromatogram showing near full resolution of para- and meta-xylene.

## **ANALYTES:**

- Ethylbenzene
- 2 m-Xylene
- 3 p-Xylene
- o-Xylene