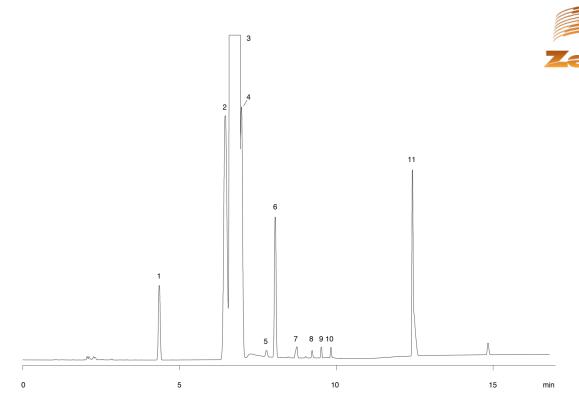

#### p-Xylene Purity on ZB-WAX

Zebron™ ZB-WAX, GC Cap. Column 30 m x 0.53 mm x 1.00 μm, Ea

Polyethylene Glycol (PEG) Phase: **Dimensions:** 30 meters x 0.53 mm x 1 μm

7HK-G007-22 Order No:

**Oven Profile:** 70°C for 7 min to 190 at 25°C/min for 5 min.

**Carrier Gas:** Constant Flow Helium, 4 mL/min

Injection: split 30:1 1 µL @ 225°C

**Detection:** Flame Ionization (FID) (325°C)

Products used in this application:

Page 1 of 2

#### **ANALYTES:**

- Toluene 1
- 2 Ethylbenzene
- p-Xylene
- m-Xylene
- Cumene
- o-Xylene
- 1-Ethyl-2-methylbenzene
- Styrene
- 9 Trimethylbenzene
- 10 Diethylbenzene
- 11 Methylbenzaldehyde