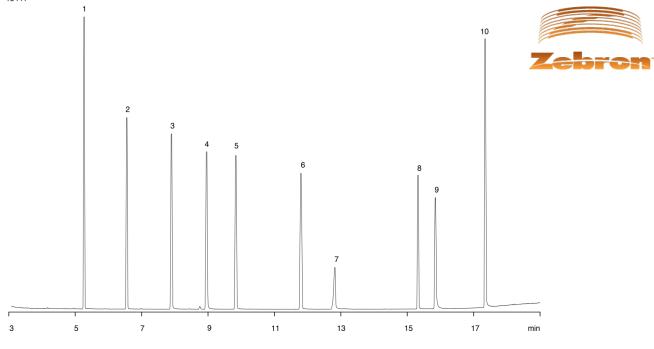

## **ANALYTES:**

- 1 Butylate
- 2 Molinate
- 3 Chlorpropham
- Atraton
- Pronamide
- Alachlor 6
- Bromacil
- Tetrachlorvinphos
- Tricyclazole
- 10 Hexazinone