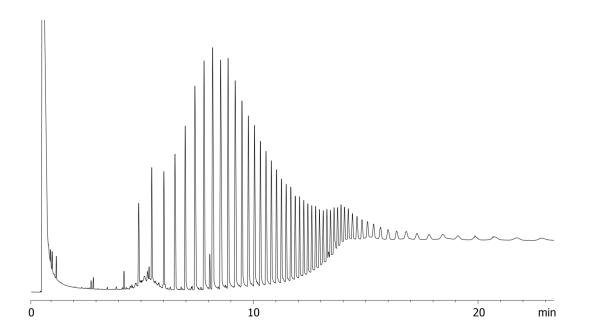

## Silicone Caulk Extract on ZB-5HT

Zebron™ ZB-5HT, GC Cap. Column 15 m x 0.32 mm x 0.10 μm, Ea

Phase: 5% Phenyl 95% Dimethylpolysiloxane **Dimensions:** 15 meters x 0.32 mm x 0.1  $\mu$ m

Order No: 7EM-G015-02

**Oven Profile:** 60°C to 400°C at 25°C/min for 10min

**Carrier Gas:** Constant Flow Helium, 2.9 mL/min Injection: On-Column :1 0.1 µL @ 63°C **Detection:** Flame Ionization (FID) (425°C)

**Analyst Note:** Cured clear silicone caulk extracted with carbon disulfide.

## **ANALYTES:**

Silicone extract

©2025 Phenomenex Inc. All rights reserved.

For more information contact your Phenomenex Representative at support@phenomenex.com