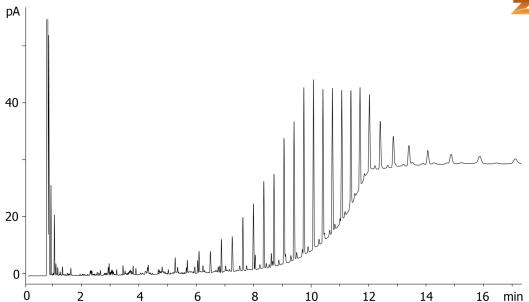

## Polywax® 850 on ZB-5HT

Zebron™ ZB-5HT, GC Cap. Column 15 m x 0.32 mm x 0.10  $\mu$ m, Ea Column:

Phase: 5% Phenyl 95% Dimethylpolysiloxane **Dimensions:** 15 meters x 0.32 mm x 0.1  $\mu$ m

Order No: 7EM-G015-02

**Oven Profile:** 60°C to 400°C at 35°C/min for 8min

**Carrier Gas:** Constant Flow Helium, 2.9 mL/min Injection: On-Column :1 0.1 µL @ 63°C **Detection:** Flame Ionization (FID) (400°C)

Analyst Note: Sample was 0.65mg/mL in carbon disulfide. Polywax is a trademark of Petrolite Specialty Polymers Group.

## **ANALYTES:**

Polywax® 850

©2025 Phenomenex Inc. All rights reserved.

For more information contact your Phenomenex Representative at support@phenomenex.com