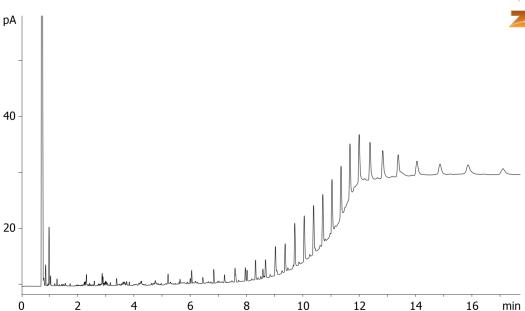

## Polywax® 1000 on ZB-5HT

Zebron™ ZB-5HT, GC Cap. Column 15 m x 0.32 mm x 0.10 μm, Ea

Phase: 5% Phenyl 95% Dimethylpolysiloxane **Dimensions:** 15 meters x 0.32 mm x 0.1  $\mu$ m

Order No: 7EM-G015-02

16127

**Oven Profile:** 60°C to 400°C at 35°C/min for 8min

**Carrier Gas:** Constant Flow Helium, 2.9 mL/min On-Column :1 0.1 µL @ 63°C Injection: **Detection:** Flame Ionization (FID) (400°C)

Analyst Note: Sample was 0.4mg/mL in carbon disulfide. Polywax is a trademark of Petrolite Specialty Polymers Group.

## **ANALYTES:**

1 Polywax® 1000

©2025 Phenomenex Inc. All rights reserved.

For more information contact your Phenomenex Representative at support@phenomenex.com