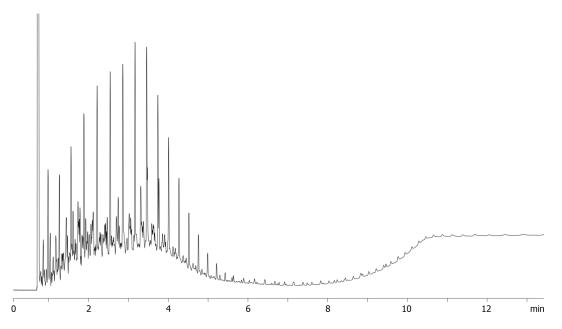

## **Diesel Fuel on ZB-5HT**

Zebron™ ZB-5HT, GC Cap. Column 15 m x 0.32 mm x 0.10  $\mu$ m, Ea Column:

Phase: 5% Phenyl 95% Dimethylpolysiloxane **Dimensions:** 15 meters x 0.32 mm x 0.1  $\mu$ m

Order No: 7EM-G015-02

**Oven Profile:** 60°C to 380°C at 35°C/min for 5min

**Carrier Gas:** Constant Flow Helium, 2.9 mL/min Injection: On-Column :1 0.1 µL @ 63°C **Detection:** Flame Ionization (FID) (400°C) Analyst Note: Sample was 0.1mg/mL in dichloromethane

## **ANALYTES:**

Diesel fuel

©2025 Phenomenex Inc. All rights reserved.

For more information contact your Phenomenex Representative at support@phenomenex.com