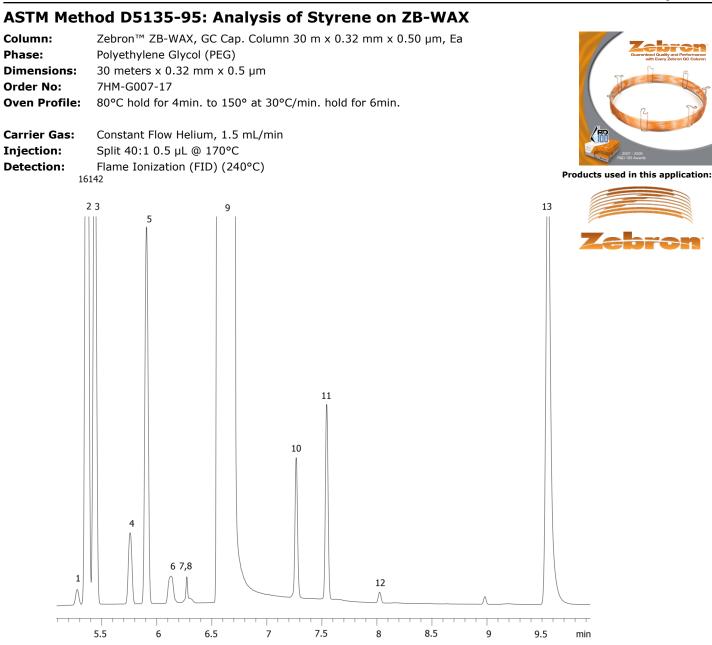

## ASTM Method D5135-95: Analysis of Styrene on ZB-WAX

## **ANALYTES:**

- 1 Ethylbenzene
- 2 p-Xylene
- 3 m-Xylene
- Isopropylbenzene 4
- 5 o-Xylene
- 6 Propylbenzene
- p-Ethyltoluene 7
- m-Ethyltoluene 8
- 9 Styrene
- 10 a-Methylstyrene
- 11 Phenylacetylene
- 12 beta-Methylstyrene
- 13 Benzaldehyde