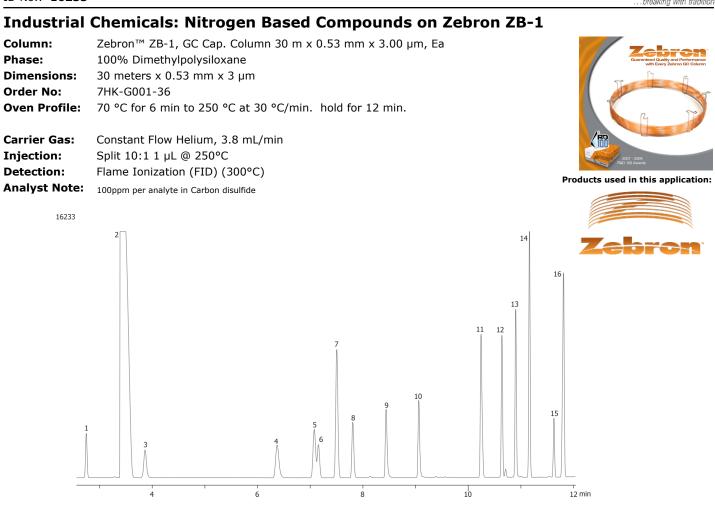

## Industrial Chemicals: Nitrogen Based Compounds on Zebron ZB-1

## **ANALYTES:**

- 1 Acetonitrile
- 2 Carbon disulfide
- 3 Diethylamine
- 1-Methylpyrrolidine 4
- 5 N,N-Dimethylbutylamine
- Nitropropane 6
- Pyridine 7
- Dimethylformamide 8
- 9 Dimethyl sulfoxide
- 10 Hexylamine
- 11 Dibutylamine
- 12 Benzylamine
- 13 Methylbenzylamine
- 14 Nitrobenzene
- 15 contaminant
- 16 Tributylamine