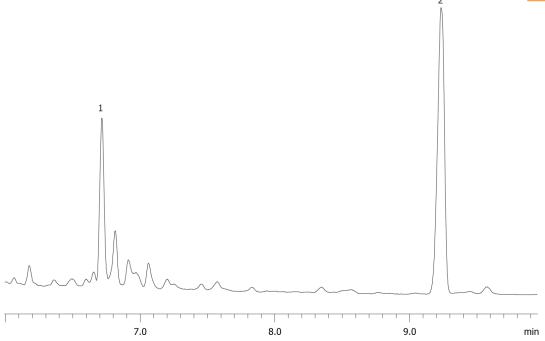

## Sterols from Lard by FID on ZB-MR1

Zebron™ ZB-MultiResidue™-1, GC Cap. Column 30 m x 0.25 mm x 0.25 µm, Ea

Phase: Proprietary Pesticides Phase **Dimensions:** 30 meters x 0.25 mm x 0.25 μm

Order No: 7HG-G016-11

**Oven Profile:** 230 °C to 320 °C @ 15 °C/min for 5 min

**Carrier Gas:** Constant Flow Helium, 2.5 mL/min Splitless :1 0.5 µL @ 300°C

Injection: **Detection:** Flame Ionization (FID) (300°C)

Analyst Note: Sample prep- Saponification, Solid Phase Extraction (SPE), and Derivatized.

## **ANALYTES:**

- 1 Cholesterol
- 2 Betulin

©2025 Phenomenex Inc. All rights reserved.

For more information contact your Phenomenex Representative at support@phenomenex.com