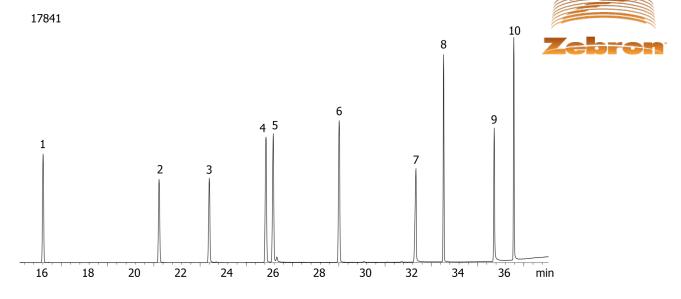

## GC Application ID No.: 17841

## Nitrogen and Phosphorous Pesticides (EPA 507) Mix # 4 on ZB-50 **ANALYTES:**

- 1 Butylate
- 2 Molinate
- Chlorpropham
- Atraton
- Pronamide
- Alachlor 6
- Bromacil
- Tetrachlorvinphos
- Tricyclazole
- 10 Hexazinone