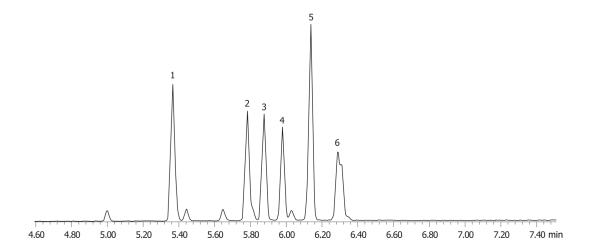

## Sex hormones on a ZB-1ms 30x0.25x0.25 by GCMS

Zebron™ ZB-1MS, GC Cap. Column 30 m x 0.25 mm x 0.25 μm, Ea

100% Dimethylpolysiloxane Phase: 30 meters x 0.25 mm x 0.25  $\mu m$ **Dimensions:** 

7HG-G011-11 Order No:

**Oven Profile:** 220°C to 320°C @ 10°C/min for 5 min

**Carrier Gas:** Constant Flow Helium, 1 mL/min

Injection: Split 10:1 1 μL @ 250°C **Detection:** Mass Selective (MSD) (320°C)

Analyst Note: Sample Prep:  $50\mu L$  of  $100\mu g/mL$  hormone mix in methanol is reacted with  $50\mu L$  of 2% methoxyamine in pyridine

@  $60^{\circ}$ C for 30 minutes. Reaction mixture is evaporated to dryness under nitrogen at room temp and reconstituted in BSTFA. The BSTFA mixture is reacted at  $70^{\circ}$ C for 30 minutes and then injected into GCMS.

## **ANALYTES:**

- Androsterone
- 2 DHEA
- 17-alpha-Estradiol 3
- Estrone
- 17-beta-Estradiol 5
- Testosterone

©2025 Phenomenex Inc. All rights reserved.

For more information contact your Phenomenex Representative at support@phenomenex.com