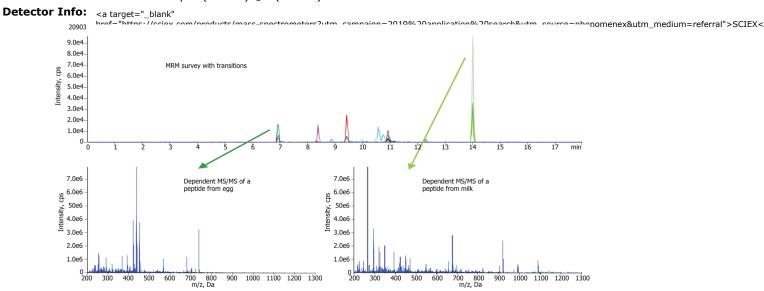

#### **ANALYTES:**

- **1** Egg Protein 1 Peptide B 1
- 2 Egg Protein 1 Peptide B 2
- 3 Egg Protein 1 Peptide B 34 Milk Protein 1 Peptide A 1
- 5 Milk Protein 1 Peptide A 2
- 6 Milk Protein 1 Peptide A 3
- 7 Milk Protein 1 Peptide A 1
- 8 Milk Protein 1 Peptide A 2
- 9 Milk Protein 1 Peptide B 1
- 10 Milk Protein 1 Peptide B 2
- **11** Milk Protein 1 Peptide C 1
- **12** Milk Protein 1 Peptide C 2
- 13 Milk Protein 1 Peptide C 3
- **14** Egg Protein 1 Peptide A 1
- **15** Egg Protein 1 Peptide A 2
- 16 Egg Protein 1 Peptide A 3
- 17 Milk Protein 1 Peptide D 1
- 18 Milk Protein 1 Peptide D 2
- 19 Milk Protein 1 Peptide D 3