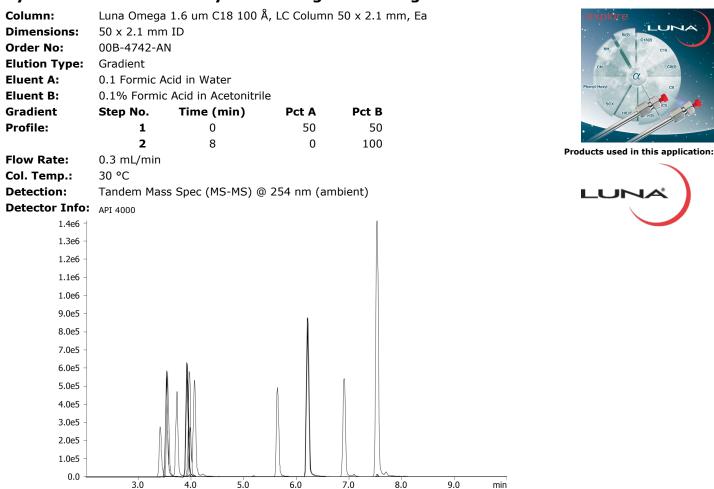

#### Synthetic Cannabinoids by LCMS using Luna Omega 1.6u C18 50x2.1mm

#### **ANALYTES:**

- JWH-073 Butanoic acid Metabolite 1
- 2 JWH-073 3-hydroxybutyl metabolite (isomer to #1)
- 3 JWH-018 Pentanoic acid metabolite
- JWH-073 4-hydroxybutyl metabolite 4
- 5 JWH-018 4-hydroxypentyl metabolite (isomer to #3)
- 6 AM-2201 4-hydroxypentyl metabolite
- 7 JWH-018 5-hydroxypentyl metabolite (isomer to #3)
- 8 AM-694
- 9 AM-2201
- 10 JWH-073
- 11 JWH-018