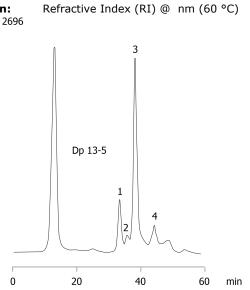

## HPLC of Carbohydrates from Yellow-Seeded Canola on Rezex RSO

Rezex<sup>™</sup> RSO-Oligosaccharide Ag+ 4%, LC Column 200 x 10 mm, Ea Column: 200 x 10 mm ID **Dimensions: Order No:** 00P-0133-N0 Elution Type: Isocratic Eluent A: Water Gradient Step No. Time (min) Pct A **Profile:** 0 100 1 Flow Rate: 1 mL/min Col. Temp.: ambient **Detection:** 

## **ANALYTES:**

- Stachyose 1
- 2 Raffinose
- 3 Sucrose
- 4 Glucose

©2025 Phenomenex Inc. All rights reserved.

Phenomenex products are available worldwide.

www.phenomenex.com

For more information contact your Phenomenex Representative at support@phenomenex.com