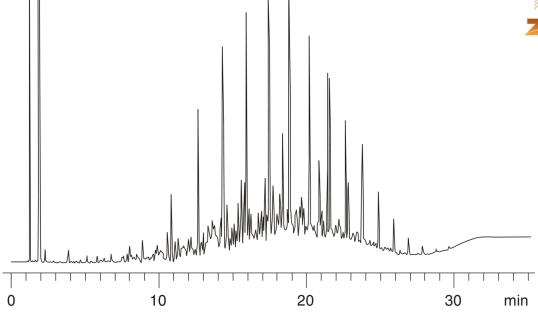

## **GC Application** ID No.: **5146**

## **Diesel Fuel Oil No. 2**

Zebron<sup>™</sup> ZB-1, GC Cap. Column 30 m x 0.53 mm x 1.50  $\mu$ m, Ea Column:

100% Dimethylpolysiloxane Phase: **Dimensions:** 30 meters x 0.53 mm x 1.5  $\mu m$ 

Order No: 7HK-G001-28

**Oven Profile:** 40-320°C @ 10°C/min (hold 2 minutes)

**Carrier Gas:** Constant Flow Hydrogen, 6.62 mL/min

Injection: Split 25:1 1 µL @ 250°C **Detection:** Flame Ionization (FID) (325°C)

Products used in this application:

## **ANALYTES:**

1 Diesel #2

©2025 Phenomenex Inc. All rights reserved.

For more information contact your Phenomenex Representative at support@phenomenex.com